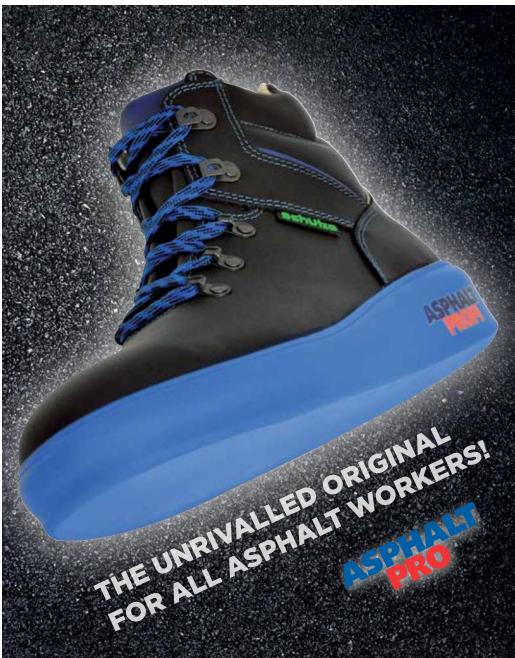

## THE SOLUTION FOR WORK ON HOT SURFACES

The only safety shoe that earns money. WHY?

The answer is quite simple:

SCHÜTZE ASPHALT-PRO is the only shoe enabling your employees to work on hot asphalt for more than an hour without putting their health and/or safety at risk.

DO YOU KNOW ANOTHER ONE?

SCHÜTZE High durability and WATER-PROTECTOR**longevity** This special shoe features a LEATHER specific lavish design in order to satisfies more than the standard requires. Water, oil and dirt resist high mechanic and resistent. thermal stress. **Excellent roll and** ..... flexure properties Provide for effortless and comfortable walking Light weight Prevents fatigue of the muscu-loskeletal system No heel avoids unwanted heel marks in the asphalt No profile **3M Scotchlite** Enables easy Reflecting removal of asphalt from the sole material **High mould** Protects feet and **High insulation** No lateral profile Guarantees long durability under leather from Facilitates the asphalt extensive requirement (160°C) cleaning of the without burning feet contamination shoes