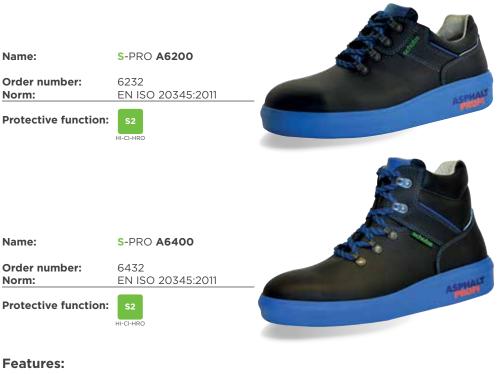

## **Description:**

| water, oil & dirt resistant genuine leather in special quality, thickness approx. 2.1 mm<br>natural, perforated orthopaedic leather lining, thickness from 1.0 to 1.4 mm<br>nigh & wide FreeToes toe cap in steel, with flexible transition lip<br>replaceable cushion inlay with spherical heel and distinct arch support<br>genuine leather, herbal tanned, thickness from 2.4 - 2.7 mm<br>DUO-SOFT ASPHALT sole (rubber-PUR)<br>SEALING SOLE EDGE SYSTEM patent nr. 403677<br>nitrile rubber mould (slip-, microbe- and acid resistant, oil- and fuel resistant) |
|---------------------------------------------------------------------------------------------------------------------------------------------------------------------------------------------------------------------------------------------------------------------------------------------------------------------------------------------------------------------------------------------------------------------------------------------------------------------------------------------------------------------------------------------------------------------|
| replaceable cushion inlay with spherical heel and distinct arch support<br>genuine leather, herbal tanned, thickness from 2.4 - 2.7 mm<br>DUO-SOFT ASPHALT sole (rubber-PUR)<br>SEALING SOLE EDGE SYSTEM patent nr. 403677<br>nitrile rubber mould (slip-, microbe- and acid resistant, oil- and fuel resistant)                                                                                                                                                                                                                                                    |
| genuine leather, herbal tanned, thickness from 2.4 - 2.7 mm<br>DUO-SOFT ASPHALT sole (rubber-PUR)<br>SEALING SOLE EDGE SYSTEM patent nr. 403677<br>hitrile rubber mould (slip-, microbe- and acid resistant, oil- and fuel resistant)                                                                                                                                                                                                                                                                                                                               |
| DUO-SOFT ASPHALT sole (rubber-PUR)<br>SEALING SOLE EDGE SYSTEM patent nr. 403677<br>hitrile rubber mould (slip-, microbe- and acid resistant, oil- and fuel resistant)                                                                                                                                                                                                                                                                                                                                                                                              |
| SEALING SOLE EDGE SYSTEM patent nr. 403677<br>hitrile rubber mould (slip-, microbe- and acid resistant, oil- and fuel resistant)                                                                                                                                                                                                                                                                                                                                                                                                                                    |
| nitrile rubber mould (slip-, microbe- and acid resistant, oil- and fuel resistant)                                                                                                                                                                                                                                                                                                                                                                                                                                                                                  |
|                                                                                                                                                                                                                                                                                                                                                                                                                                                                                                                                                                     |
|                                                                                                                                                                                                                                                                                                                                                                                                                                                                                                                                                                     |
| polyurethane foam body (lightweight, shock absorbent, permanently elastic)                                                                                                                                                                                                                                                                                                                                                                                                                                                                                          |
| well insulated with special heat resistant fibre material                                                                                                                                                                                                                                                                                                                                                                                                                                                                                                           |
| neat and cold insulated according to EN ISO 20345:2011 (HI-CI)                                                                                                                                                                                                                                                                                                                                                                                                                                                                                                      |
| contact heat resistant up to 300°C according to EN ISO 20345:2011 (HRO)                                                                                                                                                                                                                                                                                                                                                                                                                                                                                             |
| ne                                                                                                                                                                                                                                                                                                                                                                                                                                                                                                                                                                  |